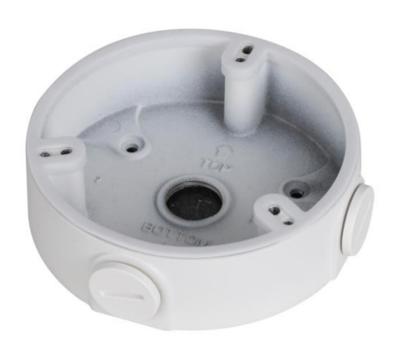

# DH-PFA136

## Water-proof Junction Box

#### **Features**

- Aesthetic design
- Material: aluminum
- Water-proof junction box