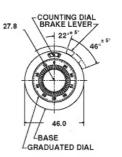

## Technical Characteristics

| Counting capacity, maximum turns   | 15              |
|------------------------------------|-----------------|
| For shaft diameter                 | 6mm or 6.35mm   |
| For bushing diameter               | 12.7mm          |
| Depth: maximum, from face of panel | 25.4mm          |
| Shaft Extension:                   |                 |
| Maximum, from face of panel        | 21.5mm          |
| Minimum, from face of panel        | 17.8mm          |
| <b>Bushing Extension:</b>          |                 |
| Maximum, from face of panel        | 10.5mm          |
| Locking mechanism                  | positive action |
|                                    |                 |

## **Outline Dimension**

## How To Order

**ZS - 46 - 15** A B C

A - Type

B - Diameter of housing: 46 mm

C - Maximum turns: 15