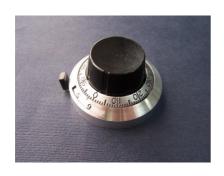

## Features.

- Match with precision potentiometeror other rotating devices
- Excellent legibility
- High Force and positive brake.
- Standard models to fit 6mm or 6.35mm Diameter shaft.

## Technical Characteristics

| Counting capacity, maximum turns   | 15              |
|------------------------------------|-----------------|
| For shaft diameter                 | 6mm or 6.35mm   |
| For bushing diameter               | 12.7mm          |
| Depth: maximum, from face of panel | 25.4mm          |
| Shaft Extension:                   |                 |
| Maximum, from face of panel        | 21.5mm          |
| Minimum, from face of panel        | 17.8mm          |
| <b>Bushing Extension:</b>          |                 |
| Maximum, from face of panel        | 10.5mm          |
| Locking mechanism                  | positive action |
|                                    |                 |