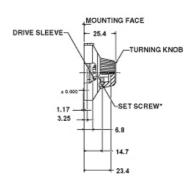

## Technical Characteristics

| Counting capacity, maximum turns   | 15              |
|------------------------------------|-----------------|
| For shaft diameter                 | 6mm or 6.35mm   |
| For bushing diameter               | 12.7mm          |
| Depth: maximum, from face of panel | 25.4mm          |
| Shaft Extension:                   |                 |
| Maximum, from face of panel        | 21.5mm          |
| Minimum, from face of panel        | 17.8mm          |
| <b>Bushing Extension:</b>          |                 |
| Maximum, from face of panel        | 10.5mm          |
| Locking mechanism                  | positive action |
|                                    |                 |

## **Outline Dimension**