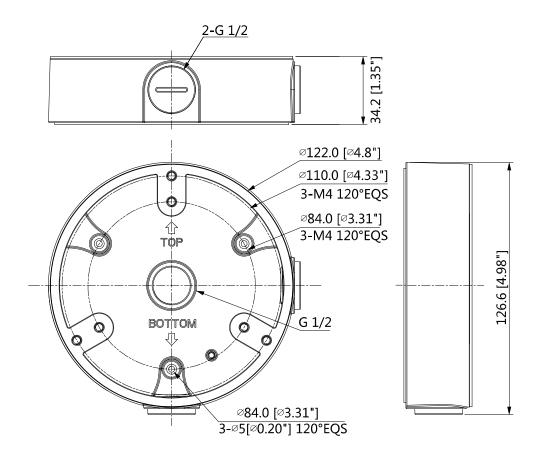

## **Dimensions (mm/inch)**

# **Technical Specifications**

| Model                 | DH-PFA137                        |  |
|-----------------------|----------------------------------|--|
| General               |                                  |  |
| Material              | Aluminum                         |  |
| Dimension             | Ф122.0mmx34.2mm (Ф4.80"x1.35")   |  |
| Inch Thread           | M20(G1/2")                       |  |
| Load Bearing          | 1.0kg(2.2lb)                     |  |
| Weight                | 0.24kg(0.53lb)                   |  |
| Color                 | White                            |  |
| Operating Temperature | -40°C~+60°C(-40°F~+140°F)        |  |
| Humidity              | <90% RH                          |  |
| Applicable Model      | Please see "Accessory Selection" |  |