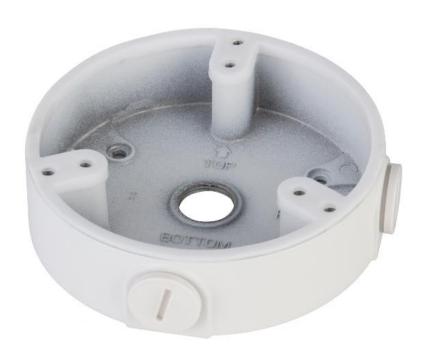

# Water-proof Junction Box

#### **Features**

- Aesthetic design
- Material: aluminum
- Water-proof junction box