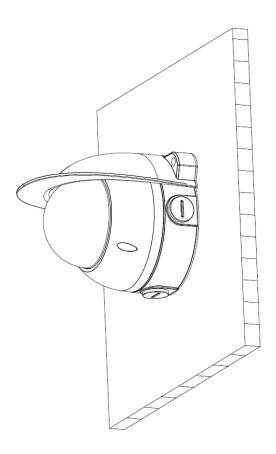

Ф122.0mmx34.2mm (Ф4.80"x1.35")   |  |
| Inch Thread           | M20(G1/2")                       |  |
| Load Bearing          | 1.0kg(2.2lb)                     |  |
| Weight                | 0.24kg(0.53lb)                   |  |
| Color                 | White                            |  |
| Operating Temperature | -40°C~+60°C(-40°F~+140°F)        |  |
| Humidity              | <90% RH                          |  |
| Applicable Model      | Please see "Accessory Selection" |  |

#### **Order Information**

| Туре         | Part Number | Description              |
|--------------|-------------|--------------------------|
| Camera Mount | DH-PFA137   | Water-proof junction box |
|              | PFA137      | Water-proof junction box |

## **Dimensions (mm/inch)**



### **Application**



### **Package Information**

- Water-proof junction box \*1
- M4x12 screw \*3
- ST4x25 screw \*3
- Plastic anchor: 3
- Water joint \*1
- Wrench \*1