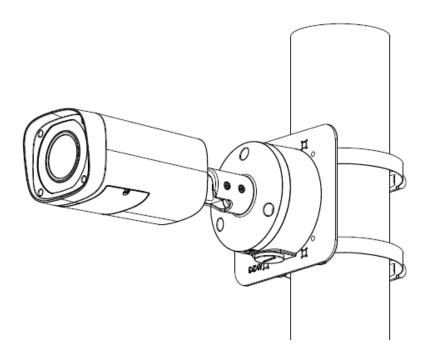

90.0mmx34.1mm (Ф3.54"x1.34")    |  |
| Inch Thread           | M20(G1/2")                       |  |
| Load Bearing          | 1.0kg(2.2lb)                     |  |
| Weight                | 0.16kg(0.35lb)                   |  |
| Color                 | White                            |  |
| Operating Temperature | -40°C~+60°C(-40°F~+140°F)        |  |
| Humidity              | 0~90% RH                         |  |
| Applicable Model      | Please see "Accessory Selection" |  |

#### **Order Information**

| Туре         | Part Number | Description              |
|--------------|-------------|--------------------------|
| Camera Mount | DH-PFA135   | Water-proof junction box |
|              | PFA135      | Water-proof junction box |

### **Dimensions (mm/inch)**



### **Application**



### **Package Information**

- Water-proof junction box \*1
- M4x12 screw \*3
- ST4x25 screw \*3
- Plastic anchor \*3
- Water-proof joint \*1
- Wrench \*1