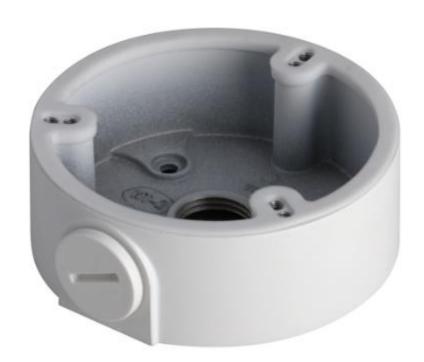

#### **Features**

- Aesthetic design
- Material: aluminum
- Water-proof junction box

### **Technical Specifications**

| Model                 | DH-PFA135                        |  |
|-----------------------|----------------------------------|--|
| General               |                                  |  |
| Material              | Aluminum                         |  |
| Dimension             | Ф90.0mmx34.1mm (Ф3.54"x1.34")    |  |
| Inch Thread           | M20(G1/2")                       |  |
| Load Bearing          | 1.0kg(2.2lb)                     |  |
| Weight                | 0.16kg(0.35lb)                   |  |
| Color                 | White                            |  |
| Operating Temperature | -40°C~+60°C(-40°F~+140°F)        |  |
| Humidity              | 0~90% RH                         |  |
| Applicable Model      | Please see "Accessory Selection" |  |