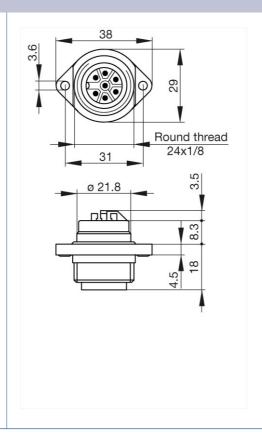

CA 6 GS

|                                   | Panel-mounted connector with flange          |
|-----------------------------------|----------------------------------------------|
| Delivery informations             |                                              |
| Availability                      | available                                    |
| Product description               | aranger (                                    |
| Description                       | Panel-mounted connector with flange          |
| Туре                              | CA 6 GS                                      |
| Order No.                         | 932 326-100                                  |
| Number of contacts                | 6 + PE                                       |
| Conductor size                    | <u>                                     </u> |
|                                   | max. 0.75 mm <sup>2</sup>                    |
| Housing Color                     | black                                        |
| Technical data                    |                                              |
| Pin dimensions                    | 1.5 mm                                       |
| Rated voltage                     | AC/DC 250 V                                  |
| Rated current                     | 10 A AC/DC                                   |
| Contact resistance                | <= 5 m0hm                                    |
| Type of termination               | solder, concave pins                         |
| Mounting                          | flange                                       |
| Material                          |                                              |
| Contact surface material          | Ag                                           |
| Contact bearer material           | PA 66-GF 25                                  |
| Housing material                  | PA 66-GF 25                                  |
| 0-Ring                            | NBR                                          |
| Environmental conditions          |                                              |
| Protection class (IEC 60529)      | IP 67                                        |
| Pollution severity                | 3                                            |
| Temperature range                 | -40 °C to +90 °C                             |
| Inflammability class              |                                              |
| Flammability, UL standard         | 94 V-0                                       |
| Approvals                         |                                              |
| UL                                | UL                                           |
| VDE                               | VDE                                          |
| Packing unit                      |                                              |
| Packaging unit                    | 100 pieces                                   |
| Scope of delivery and accessories |                                              |
| Scope of delivery                 | 1 panel-mounted connector with sealing ring, |
|                                   | in polyphene bag                             |
| Accessories to order separately   | can be plugged into CA 6 LD;                 |
|                                   | cap CA 00 SD 2,                              |

Picture

Drawing