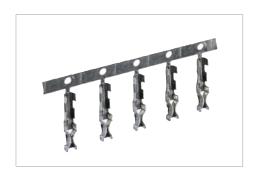

## **WIRE TO BOARD CRIMP CONTACT**

**Features** Double wipe contact use with BS95

Housing awg 20-16

Double wipe contact use with Material

BS442 Housing

Electrical Current rating: 4 A

Mechanical Temperature rating: -30 °C to 85 °C