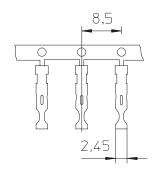

## **WIRE TO BOARD CRIMP CONTACT**

**Features** Double wipe contact use with BS95

Housing awg 20-16

Double wipe contact use with Material

BS442 Housing

Electrical Current rating: 4 A

Mechanical Temperature rating: -30 °C to 85 °C

## **BS95**