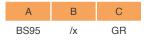

## **WIRE TO BOARD HOUSING**

2A L=15,13A L=20,2 4A L=25,3 5A L=30,4 6A L=35,5 7A L=40,5 8A L=45.6

Single row housing, use with ct84 contact mates with CFM 5.08 **Features** 

Header

PPOM UL94V1

Gray colour

**Electrical** Voltage 320V

Material

Mechanical Temperature rating: -30 °C to 85 °C **Product Code** 

В Number of contacts from 02 to 08