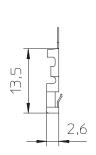

## **WIRE TO BOARD CRIMP CONTACT**

**Features** Double wipe contact use with BS95

Housing awg 20-16

Double wipe contact use with Material

BS442 Housing

Electrical Current rating: 4 A

Mechanical Temperature rating: -30 °C to 85 °C

## **BS95**