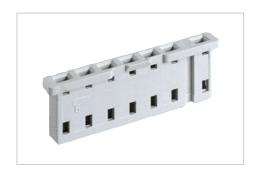

## **WIRE TO BOARD HOUSING**

2A L=15,13A L=20,2 4A L=25,3 5A L=30,4 6A L=35,5 7A L=40,5 8A L=45.6

Single row housing, use with ct84 contact mates with CFM 5.08 **Features** 

Header

PPOM UL94V1

Gray colour

**Electrical** Voltage 320V

Material

Mechanical Temperature rating: -30 °C to 85 °C **Product Code** 

В Number of contacts from 02 to 08