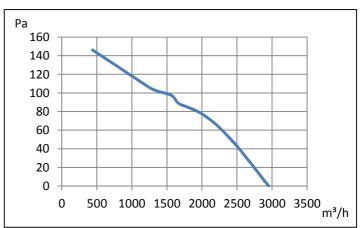

4uF / 450V Capacitor **Approvals** 

CE

|   | Model       | Bearing | Voltage | Freq. | Rated<br>Current | Rated<br>Power | Max Air<br>Flow | Static<br>Pressure | Noise   | RPM   | Approvals |
|---|-------------|---------|---------|-------|------------------|----------------|-----------------|--------------------|---------|-------|-----------|
| i |             |         | (V)     | (Hz)  | (A)              | (W)            | (m3/h)          | (Pa)               | [db(A)] | (rpm) |           |
| 1 | VRE35A23HA0 | Ball    | 230     | 50    | 0,8              | 182            | 2957            | 146                |         | 1372  | CE        |