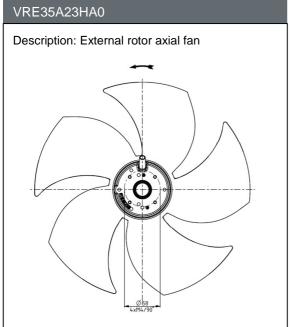

BLOWING AIRFLOW DIRECTION 97±2 8±2

Impeller material Black metal Protection degree IP44, according to EN60529 standard Fixing system By n°4 M4 screws **Motor protection** Thermally protected Erp2013 compliant Erp2015 compliant Insulation class **Electrical connection** 4 leads, 500 mm long