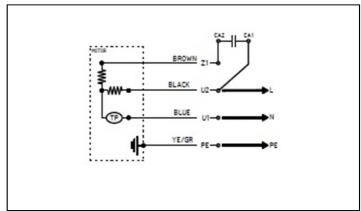

BLOWING AIRFLOW DIRECTION 97±2 8±2

Impeller material Black metal Protection degree IP44, according to EN60529 standard Fixing system By n°4 M4 screws **Motor protection** Thermally protected Erp2013 compliant Erp2015 compliant Insulation class **Electrical connection** 4 leads, 500 mm long

4uF / 450V Capacitor **Approvals** 

CE

|   | Model       | Bearing | Voltage | Freq. | Rated<br>Current | Rated<br>Power | Max Air<br>Flow | Static<br>Pressure | Noise   | RPM   | Approvals |
|---|-------------|---------|---------|-------|------------------|----------------|-----------------|--------------------|---------|-------|-----------|
| i |             |         | (V)     | (Hz)  | (A)              | (W)            | (m3/h)          | (Pa)               | [db(A)] | (rpm) |           |
| 1 | VRE35A23HA0 | Ball    | 230     | 50    | 0,8              | 182            | 2957            | 146                |         | 1372  | CE        |