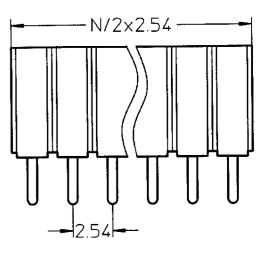

| Product Code |      |   |    |     |  |
|--------------|------|---|----|-----|--|
| А            | В    | С | D  | E   |  |
| 877          | 9502 | 1 | xx | 4x0 |  |

| D | Number of contacts from 04 to 100<br>(for 100 sign 00)                            |
|---|-----------------------------------------------------------------------------------|
| E | Plating<br>1 sleeve 5 µm Sn - clip Au flash<br>9 sleeve 5 µm Sn - clip 0.75 µm Au |

"Due to technical progress, all design, specification and components are subject to change without notice".

240

| Features   | Accept square pins 0.635 mm and round pins<br>Ø 0.70÷0.80 mm                                                                                                                                      |
|------------|---------------------------------------------------------------------------------------------------------------------------------------------------------------------------------------------------|
| Material   | Insulator: Black thermoplastic polyester UL 94V0<br>Receptacle contact:<br>Sleeve: Screw machined brass<br>Clip: Stamped beryllium-copper<br>Pin contact: Screw machined brass or Phosphor bronze |
| Electrical | Current rating: 3A maxi<br>Dielectric withstanding: 1000 V AC<br>Insulation resistance: 1000 MΩ mini                                                                                              |
| Mechanical | Temperature rating: -40 °C to 125 °C                                                                                                                                                              |