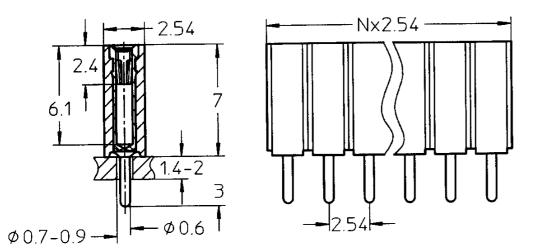

"Due to technical progress, all design, specification and components are subject to change without notice".

240

| Features   | Accept square pins 0.635 mm and round pins<br>Ø 0.70÷0.80 mm                                                                                                                                      |
|------------|---------------------------------------------------------------------------------------------------------------------------------------------------------------------------------------------------|
| Material   | Insulator: Black thermoplastic polyester UL 94V0<br>Receptacle contact:<br>Sleeve: Screw machined brass<br>Clip: Stamped beryllium-copper<br>Pin contact: Screw machined brass or Phosphor bronze |
| Electrical | Current rating: 3A maxi<br>Dielectric withstanding: 1000 V AC<br>Insulation resistance: 1000 MΩ mini                                                                                              |
| Mechanical | Temperature rating: -40 °C to 125 °C                                                                                                                                                              |