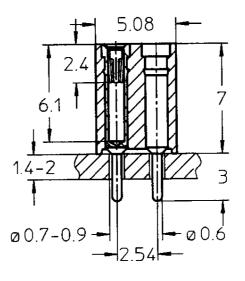

| Product Code |      |   |    |     |  |
|--------------|------|---|----|-----|--|
| А            | В    | С | D  | E   |  |
| 877          | 9502 | 1 | xx | 4x0 |  |

| D | Number of contacts from 04 to 100<br>(for 100 sign 00)                            |
|---|-----------------------------------------------------------------------------------|
| E | Plating<br>1 sleeve 5 µm Sn - clip Au flash<br>9 sleeve 5 µm Sn - clip 0.75 µm Au |

"Due to technical progress, all design, specification and components are subject to change without notice".

240

| Features   | Accept square pins 0.635 mm and round pins<br>Ø 0.70÷0.80 mm                                                                                                                                      |
|------------|---------------------------------------------------------------------------------------------------------------------------------------------------------------------------------------------------|
| Material   | Insulator: Black thermoplastic polyester UL 94V0<br>Receptacle contact:<br>Sleeve: Screw machined brass<br>Clip: Stamped beryllium-copper<br>Pin contact: Screw machined brass or Phosphor bronze |
| Electrical | Current rating: 3A maxi<br>Dielectric withstanding: 1000 V AC<br>Insulation resistance: 1000 MΩ mini                                                                                              |
| Mechanical | Temperature rating: -40 °C to 125 °C                                                                                                                                                              |