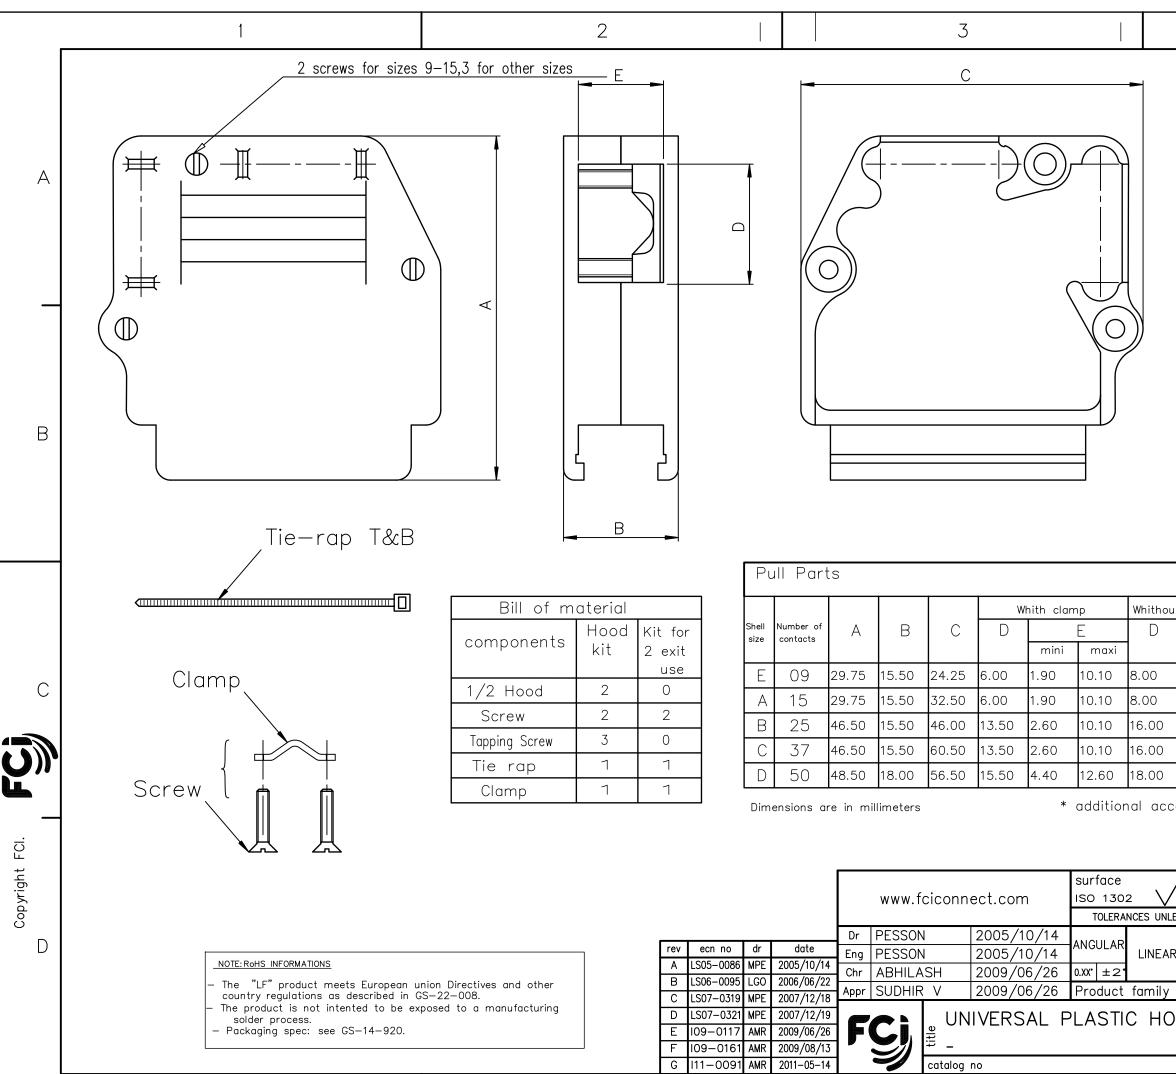

| <u>MATERIAL:</u><br>thermoplastic<br><u>TEMPERATURE RANGE</u> :<br>-Climatic category -55*/ +95*<br><u>PACKAGING:</u><br>Box of 50 individual sets                                                                                                                   | A |
|----------------------------------------------------------------------------------------------------------------------------------------------------------------------------------------------------------------------------------------------------------------------|---|
|                                                                                                                                                                                                                                                                      | В |
| Inithout clamp PART NUMBER   D E Black Kit for   00 11.50 863093C09ALF 863093CEALF   00 11.50 863093C25ALF 863093CBCLF   00 11.50 863093C37ALF 863093CBCLF   00 11.50 863093C50ALF 863093CDLF   00 11.50 863093C37ALF 863093CBCLF   00 14.00 863093C50ALF 863093CDLF | C |
| European Views   V tolerance std<br>ISO 406 ISO 1101 projection MM   ES UNLESS OTHERWISE SPECIFIED Size Scale   INEAR 0.X ±0.1 size Scale   INEAR 0.XX ±0.1 ECN I11-0091   D-SUB Spec ref Rev. Rev. Rev.   MOOD Q CO1-86555-1617 G   - CUSTOMER sheet 1 of 1         | D |