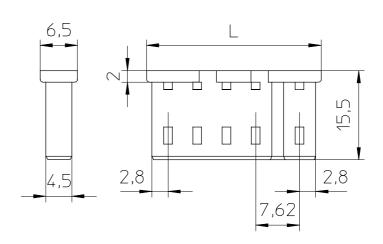

## BS95

Single row housing, use with ct84 contact mates with CFM 5.08 Header Features

Material

PPOM UL94V1 Gray colour

Electrical Voltage 320V

**Mechanical** Temperature rating: -30 °C to 85 °C

Product Code

Α

CT84SN

**Product Code** 

| Α    | В  | С  |
|------|----|----|
| BS95 | /x | GR |

Number of contacts from 02 to 08

2A L=15,1 3A L=20,2 4A L=25,3 5A L=30,4 6A L=35,5 7A L=40,5 8A L=45.6

"Due to technical progress, all design, specification and components are subject to change without notice".