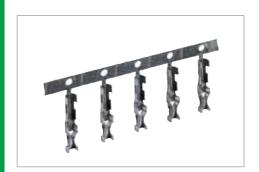

## CT84SN

Double wipe contact use with BS95 Housing awg 30-16 Features

Double wipe contact use with BS442 Housing Material

Current rating: 4 A Electrical

Mechanical Temperature rating: -30 °C to 85 °C

Reel 10.000 pcs Packaging