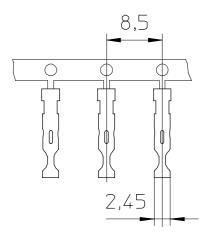

Α

CT84SN

**Product Code** 

| Α    | В  | С  |
|------|----|----|
| BS95 | /x | GR |

Number of contacts from 02 to 08

2A L=15,1 3A L=20,2 4A L=25,3 5A L=30,4 6A L=35,5 7A L=40,5 8A L=45.6

"Due to technical progress, all design, specification and components are subject to change without notice".