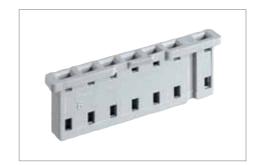

## BS95

Single row housing, use with ct84 contact mates with CFM 5.08 Header Features

Material

PPOM UL94V1 Gray colour

Electrical Voltage 320V

**Mechanical** Temperature rating: -30 °C to 85 °C

Product Code