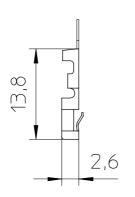

Α

CT84SN

**Product Code** 

| Α    | В  | С  |
|------|----|----|
| BS95 | /x | GR |

Number of contacts from 02 to 08

2A L=15,1 3A L=20,2 4A L=25,3 5A L=30,4 6A L=35,5 7A L=40,5 8A L=45.6

"Due to technical progress, all design, specification and components are subject to change without notice".