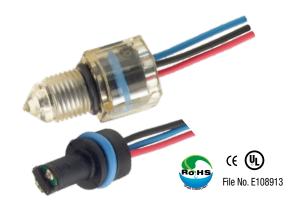

# ELS-950 Series Rugged Electro-Optic Level Sensors

The ELS-950 Series represents Gems' smallest electro-optic level sensors developed to monitor a broad range of media including OHV type fluids.

Our UL-approved design features a TPE over-molded electronics insert, TPE insulated wires, and fluorocarbon o-ring seals that create a watertight, environmentally resistant assembly, ideally suited for use in harsh environments offering excellent temperature and pressure capabilities.

## Specifications

| Materials<br>Housing              | Polysulfone (Contact Gems for alternative material types) |  |  |  |
|-----------------------------------|-----------------------------------------------------------|--|--|--|
| Prism                             | Polysulfone                                               |  |  |  |
| 0-Ring                            | Fluorocarbon (1/4" MNPT - None)                           |  |  |  |
| Electronics                       | Over-molded TPE                                           |  |  |  |
| Operating Pressure                | 0 to 250 PSI (0 to 17 bar) maximum                        |  |  |  |
| Operating Temperature*            | -40°F to +230°F (-40°C to 110°C)                          |  |  |  |
| <b>Current Consumptions (No L</b> | .oad)                                                     |  |  |  |
| 5 VDC                             | 4 mA No Load                                              |  |  |  |
| 12 VDC                            | 10mA No Load                                              |  |  |  |
| Output                            | Sink 40 mA max., up to 30 VDC                             |  |  |  |
| Repeatability                     | ±1 mm                                                     |  |  |  |
| Lead Wires                        | 3x TPE Insulated; 22 AWG                                  |  |  |  |
| Approvals                         | CE, UL file No. E108913                                   |  |  |  |
|                                   | IP66/67 Rating                                            |  |  |  |
|                                   | ROHS Compliant                                            |  |  |  |
|                                   |                                                           |  |  |  |