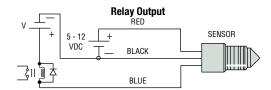

04 /r         224501 /r           2 meters         226545         226541           Dry         6 inches         224505         224502 /r           2 meters         226546         226542           Wet         6 inches         224506 /r         224503 /r           2 meters         226547         226543           6 inches         224507 /r         223625 /r |

Supplied with standard fluorocarbon o-ring.



# **Typical Applications**

- · Coolant reservoir monitoring and warning
- Medical diagnostic, sterilizer, washers and dialysis equipment
- Low lubricant warning on machine tools, generator sets, on- or off-highway vehicles
- •Low level warning in hydraulic reservoirs
- · Plastic over flow bottles, plastic radiators
- · Leak detection for drip pans

#### Dimensions



## Wiring Diagrams