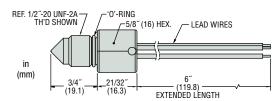

6 inches         224504 /r         224501 /r           2 meters         226545         226541           Dry         6 inches         224505         224502 /r           2 meters         226546         226542           Wet         6 inches         224506 /r         224503 /r           2 meters         226547         226543           6 inches         224507 /r         223625 /r |

Supplied with standard fluorocarbon o-ring.



# **Typical Applications**

- · Coolant reservoir monitoring and warning
- Medical diagnostic, sterilizer, washers and dialysis equipment
- Low lubricant warning on machine tools, generator sets, on- or off-highway vehicles
- •Low level warning in hydraulic reservoirs
- · Plastic over flow bottles, plastic radiators
- · Leak detection for drip pans

#### Dimensions



## Wiring Diagrams