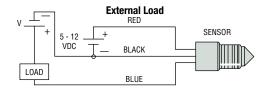

4504 /r         224501 /r           2 meters         226545         226541           Dry         6 inches         224505         224502 /r           2 meters         226546         226542           Wet         6 inches         224506 /r         224503 /r           2 meters         226547         226543           6 inches         224507 /r         223625 /r |

Supplied with standard fluorocarbon o-ring.



# **Typical Applications**

- · Coolant reservoir monitoring and warning
- Medical diagnostic, sterilizer, washers and dialysis equipment
- Low lubricant warning on machine tools, generator sets, on- or off-highway vehicles
- •Low level warning in hydraulic reservoirs
- · Plastic over flow bottles, plastic radiators
- · Leak detection for drip pans

#### Dimensions



## Wiring Diagrams