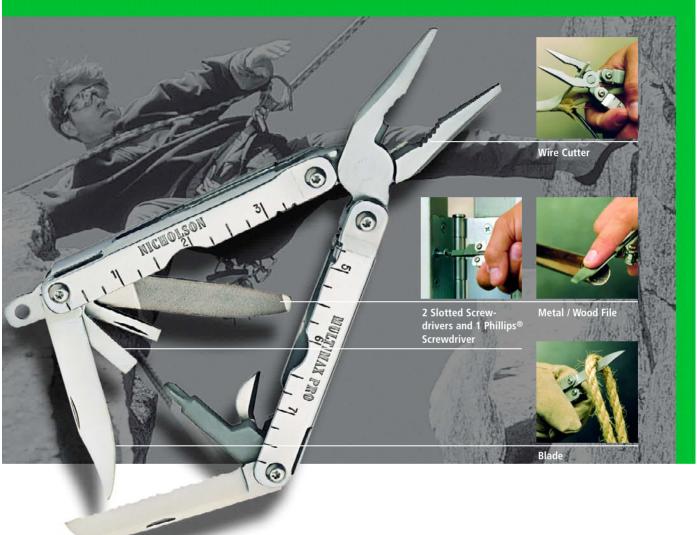

## **MultiMax Pro**

The 14 in 1 Multipurpose Tool Designed to Go All Out.

- 14 tools in one.
- Length 10 cm, only. In closed condition.
- All stainless steel components
- Adjustable / replaceable tool components
- Blades open up from closed handles.
- Tool comes with nylon pouch that can be used in vertical or horizontal position on belt.

#### MultiMax Pro:

| Туре               | Code No.   | Description                    |
|--------------------|------------|--------------------------------|
| NMP12              | 0010020265 | MultiMax Pro packed in box     |
| NMP12              | 0010020266 | MultiMax Pro packed on card    |
|                    |            |                                |
| 14 tools included: |            | - Needle-Nose / Regular Pliers |
|                    |            | - Wire Cutter                  |
|                    |            | - 2 Slotted Screwdrivers       |
|                    |            | - Phillips® Screwdriver        |
|                    |            | - Drop Point Blade             |
|                    |            | - Serrated Edge Blade          |
|                    |            | - Metric / English Ruler       |
|                    |            | (measures up to 8"/20 cm)      |
|                    |            | - Lanyard Ring                 |
|                    |            | - Can / Bottle Opener          |
|                    |            | - Metal / Wood File            |
|                    |            |                                |