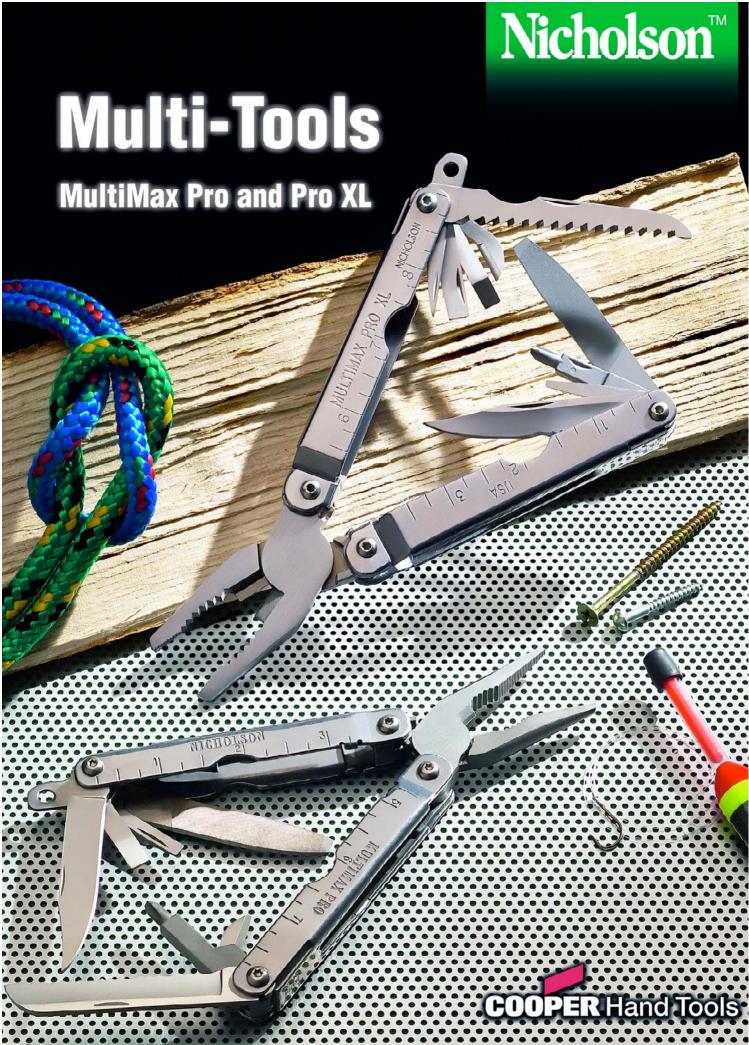

## **MultiMax Pro**

The 14 in 1 Multipurpose Tool Designed to Go All Out.

- 14 tools in one.
- Length 10 cm, only. In closed condition.
- All stainless steel components
- Adjustable / replaceable tool components
- Blades open up from closed handles.
- Tool comes with nylon pouch that can be used in vertical or horizontal position on belt.

#### MultiMax Pro:

| Туре               | Code No.   | Description                    |
|--------------------|------------|--------------------------------|
| NMP12              | 0010020265 | MultiMax Pro packed in box     |
| NMP12              | 0010020266 | MultiMax Pro packed on card    |
|                    |            |                                |
| 14 tools included: |            | - Needle-Nose / Regular Pliers |
|                    |            | - Wire Cutter                  |
|                    |            | - 2 Slotted Screwdrivers       |
|                    |            | - Phillips® Screwdriver        |
|                    |            | - Drop Point Blade             |
|                    |            | - Serrated Edge Blade          |
|                    |            | - Metric / English Ruler       |
|                    |            | (measures up to 8"/20 cm)      |
|                    |            | - Lanyard Ring                 |
|                    |            | - Can / Bottle Opener          |
|                    |            | - Metal / Wood File            |
|                    |            |                                |