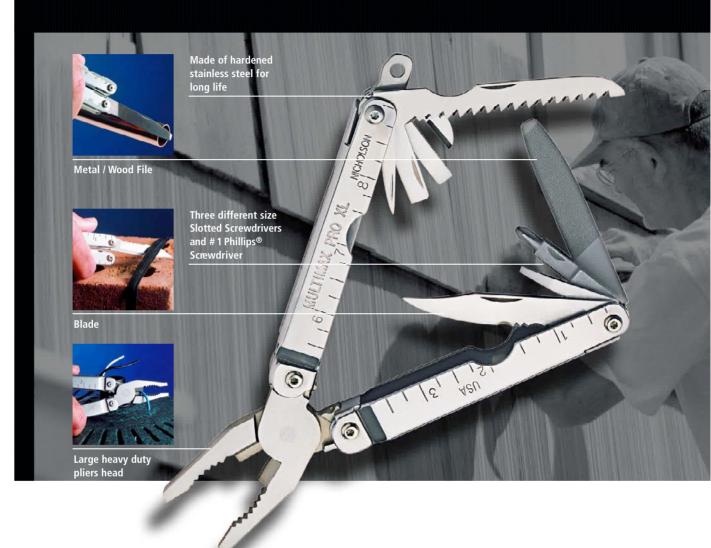

## **MultiMax Pro XL**

Big Features In A Compact Package.

- 15 tools in one
- All stainless steel components
- Adjustable / replaceable tool components
- Blades open up from closed handles.
- Tool comes with nylon pouch that can be used in vertical or horizontal position on belt.

### **MultiMax Pro XL:**

| Туре               | Code No.   | Description                    |
|--------------------|------------|--------------------------------|
| NMP15              | 0010020268 | MultiMax Pro XL packed in box  |
| NMP15              | 0010020269 | MultiMax Pro XL packed on card |
|                    |            |                                |
| 15 tools included: |            | - Large Plier Head             |
|                    |            | - Wire Cutter                  |
|                    |            | - Wire Crimper                 |
|                    |            | - Serrated Drop Point Blade    |
|                    |            | - 3 Slotted Screwdrivers       |
|                    |            | (small, medium, large)         |
|                    |            | - Phillips® Screwdriver        |
|                    |            | - Can / Bottle Opener          |
|                    |            | - Lanyard Ring                 |
|                    |            | - Metal / Wood File            |
|                    |            | - Metric / English Ruler       |
|                    |            | - Saw                          |
|                    |            | - Awl                          |
|                    |            |                                |