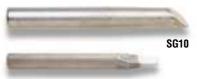

## **Soldering Tips for Hobbykit 2 and WH3**

SG11, WHA30, WHA31

All soldering tips packed on card

|       |            |                                          | Width | Shelf |
|-------|------------|------------------------------------------|-------|-------|
| Type  | Code No.   | Description                              | mm    | Pack  |
| SG10  | 0054327099 | Longlife tip, iron plated, sloped 45°    | 7,0   | 6     |
| SG11  | 0054327299 | Longlife tip, iron plated, chisel shaped | 5,0   | 6     |
| WHA30 | 0054005399 | Longlife tip, iron plated, chisel shaped | 10,0  | 6     |
| WHA31 | 0054005499 | Longlife tip, iron plated, chisel shaped | 6,0   | 6     |