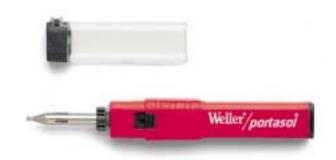

## **Butane Gas Operated Soldering Iron Weller/Portasol WC1**

- Operated using butane gas
- Refillable and can be used anywhere
- Consist of gas soldering iron with tip C2 and closure cap with built-in spark lighter

|      |            |                    | Weight | Shelf |
|------|------------|--------------------|--------|-------|
| Туре | Code No.   | Description        | g      | Pack  |
| WC1  | 0051608099 | Gas soldering iron | 85     | 6     |