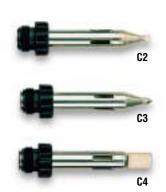

## **Soldering Tips for WC1**

- All tips with catalyst
- Packed on card

|      |            |                             | Width | Shelf |
|------|------------|-----------------------------|-------|-------|
| Туре | Code No.   | Description                 | mm    | Pack  |
| C2   | 0051630099 | Soldering tip chisel shaped | 3,0   | 6     |
| C3   | 0051630199 | Soldering tip fine          | 0,4   | 6     |
| C4   | 0051630299 | Cutting knife               |       | 6     |