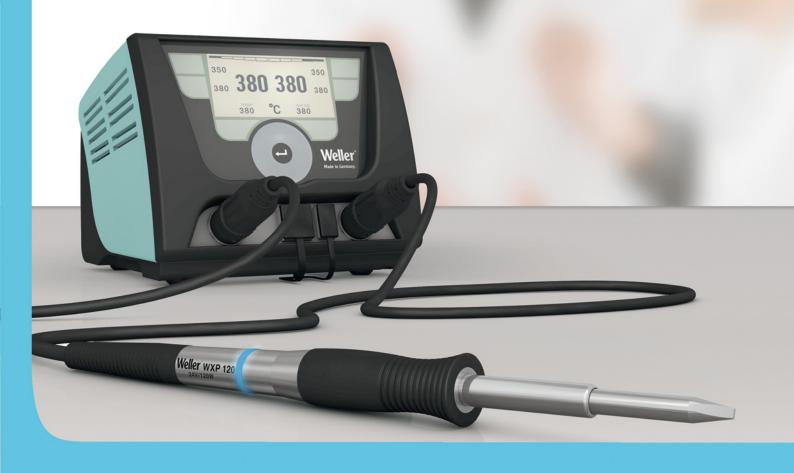

**Catalogue** 

# World of Weller®













### Vakuum-Pen

For easy pick and place of delicate SMD components. The vacuum pen avoids stress and damages to the leads. The versatile compact sized pen is independent from compressed air or batteries.



## WLSK 200 Vacuum-Pen

| Order-no.<br>WLSK200 | Model<br>WLSK 200 | Description<br>Vacuum-Pen           |
|----------------------|-------------------|-------------------------------------|
| Accessories:         |                   |                                     |
| WLSK200T18           | WLSKT 18          | Replacement with tip, rubber 3,2 mm |
| WLSK200T38           | WLSKT 38          | Replacement with tip, rubber 9,5 mm |
| KDS260S              | KDS 260S          | Replacement rubber Ø 3,2 mm         |
| KDS260M              | KDS 260S          | Replacement ru