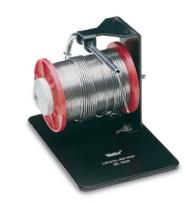

# SD 1000 Solder Dispenser

- For use of coils up to 1000 g and
- Length 95 mm, core  $\emptyset$  > 17 mm
- Length 70 mm, core  $\emptyset > 12$  mm
- Length 84 mm, core  $\emptyset$  < 12 mm

Order-no. Model Description T005 13 017 99 **SD 1000 Solder Dispenser** 

# **ABW 2 Extension** for additional reel

- For use of coils up to 1000 g and
- Length 95 mm, core  $\emptyset > 17$  mm
- Length 70 mm, core  $\emptyset > 12$  mm
- Length 84 mm core  $\emptyset$  < 12 mm

Order-no. T005 13 013 99 Model ABW 2 Description Extension for additional reel, to be fixed on SD 1000