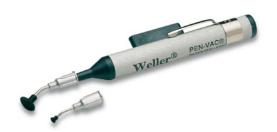

### Vakuum-Pen

For easy pick and place of delicate SMD components. The vacuum pen avoids stress and damages to the leads. The versatile compact sized pen is independent from compressed air or batteries.

## WLSK 200 Vacuum-Pen

| Order-no.<br>WLSK200 | Model<br>WLSK 200 | Description<br>Vacuum-Pen           |
|----------------------|-------------------|-------------------------------------|
| Accessories:         |                   |                                     |
| WLSK200T18           | WLSKT 18          | Replacement with tip, rubber 3,2 mm |
| WLSK200T38           | WLSKT 38          | Replacement with tip, rubber 9,5 mm |
| KDS260S              | KDS 260S          | Replacement rubber Ø 3,2 mm         |
| KDS260M              | KDS 260S          | Replacement rubber Ø 6,4 mm         |
| KDS260L              | KDS 260L          | Replacement rubber Ø 9,5 mm         |