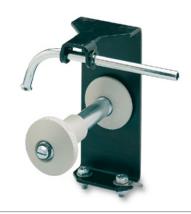

# SD 1000 Solder Dispenser

- For use of coils up to 1000 g and
- Length 95 mm, core  $\emptyset$  > 17 mm
- Length 70 mm, core  $\emptyset > 12$  mm
- Length 84 mm, core  $\emptyset$  < 12 mm

Order-no. Model Description T005 13 017 99 **SD 1000 Solder Dispenser** 